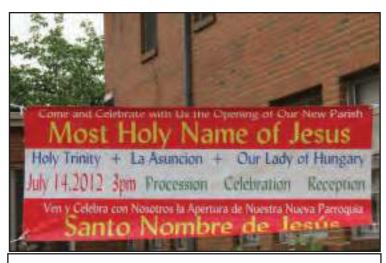

#### **Community Development Block Grants**

Good for the City - But Can They be Used for Other Purposes?

Hiring of More Code Enforcement Officers & Fire Prevention Programs Discussed as a Possibility

PERTH AMBOY - The Community Development Block Grant Program has helped residents in many ways. Rehabbing their existing homes or releasing money to those who wish to purchase homes that are earmarked for certain neighborhoods in the City.

At the July 9, 2012 Caucus Meeting Annie Hindenlang who is the Senior Planner for the City of Perth Amboy appeared before the City Council in regards to resolutions dealing with any funding from the Department of Urban Devel-