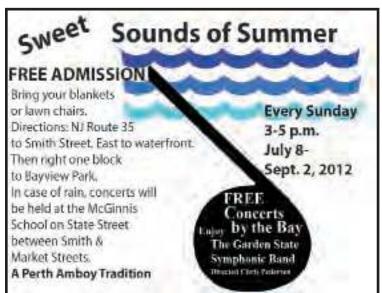

#### Pleasant Melodies

THE COMMUNITY VOICE

Concerts by the Bay started its umpteenth summer season this past Sunday under ideal conditions. A steady breeze from the Bay tempered the heat and made the music lovers in their beach chairs relaxed and comfortable. The view was magnificent. The Bay waters were dotted with small boats darting to and fro. Occasionally an ocean going cargo ship, probably an oil tanker, would be escorted by tugboats through the channels.

The Garden State Band led by the inimitable and naturally witty Chris Pedersen stared the program with a rousing Star Spangled Banner. Patriotic numbers dominated the program. The lusty baritone voice of Rick Bossman in booming George M. Cohan's Yankee Doodle Dandy hand this elderly ex GI Volunteering to reenlist in the armed forces. Forgetting that the armed services no longer use bow and arrows. No hoses either! Plainly this old timer is an anachronism to the modern army. (Note - I often toss in a big word like this to show I graduated the 8<sup>th</sup> grade) But his spirit is never out of time. Meanwhile the effervescent Penny Rocker kept things lively, in tune and inspiring us music lovers!

These Sunday afternoon concerts are truly remarkable and convenient beginning of the Jersey Shore all the way from here to Cape May. Truly the equal or better than fabled resorts of Monaco, Brighton Beach Liverpool and other overrated seashore resorts. And we do not have to buck congested vehicular traffic.