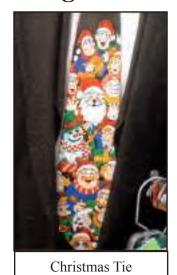

#### I wish I had taken a ride and about that Christmas Tie

The last time I saw Carlos was on Saturday June 23, 2012 when we were at a reception for the Tall Ship Unicorn for the Sisters Under Sail Program. He appeared more relaxed than usual. And so the next day when I received an email from one of his friends that he had suffered a heartattack, it was a shock. Last September Carlos suffered a heart-attack while driving and was not expected to live. I remember each time when people would give me updates about his condition each report was worse than the last one. To say he had a miraculous recovery would be an understatement. When Carlos would talk to me about the first time he was hospitalized he said he had no memory of the episode that brought him to the hospital. My colleague also told me that Carlos said that the hospital staff thought that he was a politician because so many people came to visit him in the hospital. Carlos had cheated death last September but this time it was not meant to be. Maybe he was given more time to put his affairs in order.

P. S. About that tie - Carlos was at a ribbon cutting of a downtown business in mid-December 2010. When I saw him wearing that tie I took a picture of it and told Bill George that it was going to be to showcased in the Amboy Beacon Holiday Greeting Issue. A couple days after that issue came out I ran into Carlos. He told me about the number of people that came up to him when he would wear that tie and said, "Was that the tie

Printed on 100% recycled paper

we saw in the Amboy Beacon Paper?"

So in essence I made a local mini-celebrity out of Carlos.

Although Carlos did not reside in Perth Amboy, his heart always did. To those who knew Carlos they also knew that his heart was here and always will be.