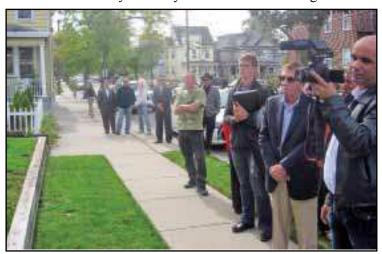

# Perth Amboy Mayor Candidates Debate at High School

PERTH AMBOY - All six candidates were present at the debate hosted by the NAACP at PAHS on Thursday, 10/18/12 (L to R) Miguel Morales, Billy Delgado, Bob McCoy, Wilda Diaz, Sharon Hubberman and Frank Salado

\*Photo by Bob Ned

By Joseph L. Kuchie PERTH AMBOY - In front of a large crowd inside the Perth Amboy High School auditorium, the city's six candidates for Mayor faced off in another high-energy debate last Thursday