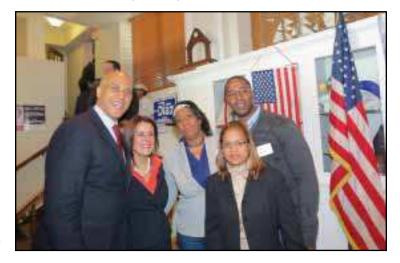

# Perth Amboy Mayor Candidates Debate at High School

PERTH AMBOY - All six candidates were present at the debate hosted by the NAACP at PAHS on Thursday, 10/18/12 (L to R) Miguel Morales, Billy Delgado, Bob McCoy, Wilda Diaz, Sharon Hubberman and Frank Salado

\*Photo by Bob Ned

By Joseph L. Kuchie PERTH AMBOY - In front of a large crowd inside the Perth Amboy High School auditorium, the city's six candidates for Mayor faced off in another high-energy debate last Thursday