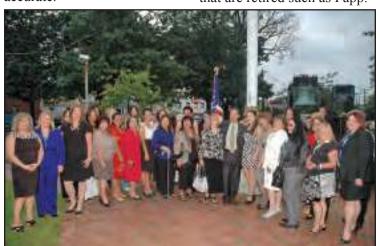

PERTH AMBOY - 40 Local women gathered at City Hall Circle to defend Billy Delgado against Mayor Diaz's accusations \*Photo by Paul W. Wang

Perth Amboy City Hall Circle

At the Perth Amboy City Hall Circle, Mayor Diaz brought in women politicians and community leaders from different counties and Trenton.

Billy Delgado had local women who supported him. They also met at the City Hall Circle one week after Mayor Diaz' Press Conference.