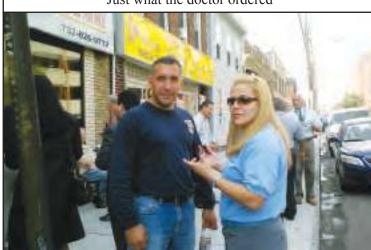

PERTH AMBOY - 40 Local women gathered at City Hall Circle to defend Billy Delgado against Mayor Diaz's accusations \*Photo by Paul W. Wang

Perth Amboy City Hall Circle