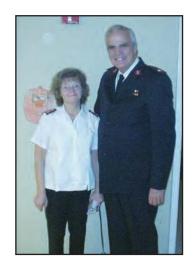

# The True Meaning of Thanksgiving

Major Stephen Carroll and his wife Major Betzann Carroll.

By: Joe Bayona PERTH AMBOY - Traditionally Thanksgiving is a day for giving thanks. Thanksgiving was started in this country by the Pilgrims in 1621, made a national holiday by Abraham Lincoln in 1863, and moved to the fourth Thursday of November by Franklin D. Roosevelt in 1941.

Next I met Major Stephen Carroll and his wife Major Betzann Carroll who were brought out of retirement to run the Perth Amboy Corps of the Salvation Army. They will be returning to their home in Pennsylvania in June, when a new commander will take over. Major Carroll explained to me that in addition to this meal the Perth Amboy Corps put together 150 turkey baskets prior to this dinner to dis-