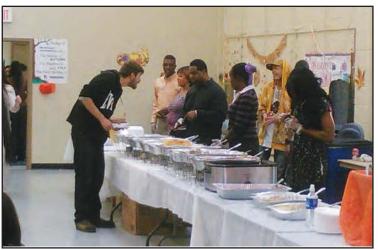

Upon arriving at the Salvation Army building I was greeted by Steve Simon of the Faith Fellowship Ministries who was in charge of put-

Thanksgiving at the Salvation Army
\*Photos by Joe Bayona

(L to R) Major Stephen Carroll, Major Betzann Carroll, Steve Simon, Gerry Johnson, Peggy and Frank Pittenger, and Nattalia Nelson in the kitchen

ting the dinner together. Steve then introduced me to Gerald "Gerry" Johnson. Gerry was in charge of the kitchen. Not only did Gerry run the kitchen for this dinner but he also provides meals every third Wednesday of the month for the less fortunate, at this same location, out of his own pocket.

Next I met Major Stephen Carroll and his wife Major Betzann Carroll who were brought out of retirement to run the Perth Amboy Corps of the Salvation Army. They will be returning to their home in Pennsylvania in June, when a new commander will take over. Major Carroll explained to me that in addition to this meal the Perth Amboy Corps put together 150 turkey baskets prior to this dinner to dis-

tribute to families who were in need of them.

All together there were approximately 35 volunteers who helped put this dinner together. In the 2 previous years 150 meals were served. This year the goal is at least 200.