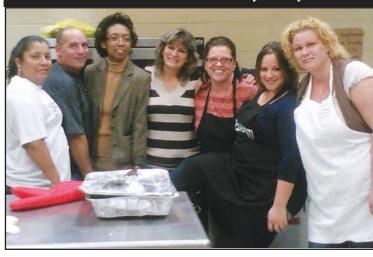

Upon arriving at the Salvation Army building I was greeted by Steve Simon of the Faith Fellowship Ministries who was in charge of put-

Thanksgiving at the Salvation Army
\*Photos by Joe Bayona

(L to R) Major Stephen Carroll, Major Betzann Carroll, Steve Simon, Gerry Johnson, Peggy and Frank Pittenger, and Nattalia Nelson in the kitchen

ting the dinner together. Steve then introduced me to Gerald "Gerry" Johnson. Gerry was in charge of the kitchen. Not only did Gerry run the kitchen for this dinner but he also provides meals every third Wednesday of the month for the less fortunate, at this same location, out of his own pocket.