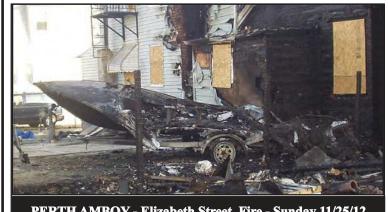

PERTH AMBOY - Elizabeth Street Fire - Sunday 11/25/12 See story & photos on page 3 \*Photo by Joe Bayona

# Perth Amboy Fire Severely Damages 3 Homes \*\*Photos by Joe Bayona

By; Joe Bayona
PERTH AMBOY - A blaze
broke out on Sunday night
that severely damaged 3
homes on Elizabeth Street in
Perth Amboy.

According to fire Chief David Volk, the call came into the fire department at approximately 8:30 PM. Upon arrival, firefighters found heavy fire in the rear of 609 Elizabeth St., a vacant building. The flames quickly spread to adjoining structures at 611 and 613 Elizabeth St. At one point the flames were so intense that they completely incinerated a wooden fence that stood between the properties of 609 and 611. A boat that was on a trailer in the back yard of 611 Elizabeth St. was also destroyed.

The cause of the fire is under investigation.

(\*See Photo Page 1)

PERTH AMBOY - On Sunday night 12/25/12 three houses, 609 611,613 Elizabeth Street caught fire. \*Photos by Joe Bayona

www.amboyguardian.com