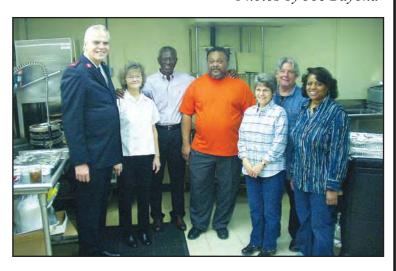

Upon arriving at the Salvation Army building I was greeted by Steve Simon of the Faith Fellowship Ministries who was in charge of put-

Thanksgiving at the Salvation Army
\*Photos by Joe Bayona

(L to R) Major Stephen Carroll, Major Betzann Carroll, Steve Simon, Gerry Johnson, Peggy and Frank Pittenger, and Nattalia Nelson in the kitchen

ting the dinner together. Steve then introduced me to Gerald "Gerry" Johnson. Gerry was in charge of the kitchen. Not only did Gerry run the kitchen for this dinner but he also provides meals every third Wednesday of the month for the less fortunate, at this same location, out of his own pocket.