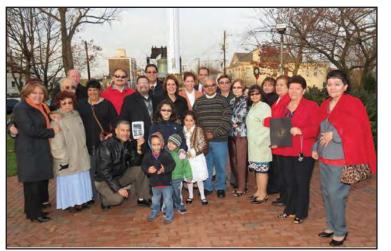

# The True Meaning of Thanksgiving

Major Stephen Carroll and his wife Major Betzann Carroll.

By: Joe Bayona PERTH AMBOY - Traditionally Thanksgiving is a day for giving thanks. Thanksgiving was started in this country by the Pilgrims in 1621, made a national holiday by Abraham Lincoln in 1863, and moved to the fourth Thursday of November by Franklin D. Roosevelt in 1941.

Next I met Major Stephen Carroll and his wife Major Betzann Carroll who were brought out of retirement to run the Perth Amboy Corps of the Salvation Army. They will be returning to their home in Pennsylvania in June, when a new commander will take over. Major Carroll explained to me that in addition to this meal the Perth Amboy Corps put together 150 turkey baskets prior to this dinner to dis-