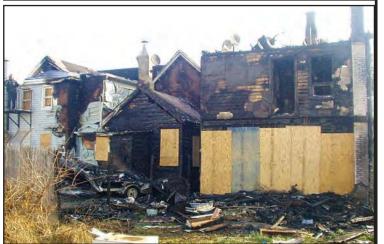

PERTH AMBOY - Elizabeth Street Fire - Sunday 11/25/12 See story & photos on page 3 \*Photo by Joe Bayona

# Perth Amboy Fire Severely Damages 3 Homes \*\*Photos by Joe Bayona

By; Joe Bayona
PERTH AMBOY - A blaze
broke out on Sunday night
that severely damaged 3
homes on Elizabeth Street in
Perth Amboy.

According to fire Chief David Volk, the call came into the fire department at approximately 8:30 PM. Upon arrival, firefighters found heavy fire in the rear of 609 Elizabeth St., a vacant building. The flames quickly spread to adjoining structures at 611 and 613 Elizabeth St. At one point the flames were so intense that they completely incinerated a wooden fence that stood between the properties of 609 and 611. A boat that was on a trailer in the back yard of 611 Elizabeth St. was also destroyed.

Additional units from Sayreville and South Amboy were called to the scene to fight the 5 hour blaze. An additional unit from Sayreville as well as one each from Woodbridge and Colonia were called in to standby at central fire headquarters.

There were no injuries reported, but 12 people found themselves homeless. None of the 12 needed relocation as they were going to stay with relatives.

Chief Volk credits firefighters with a good stop, keeping the fire from spreading even further than it did given the head start the blaze had before their arrival.

The cause of the fire is under investigation.

(\*See Photo Page 1)

PERTH AMBOY - On Sunday night 12/25/12 three houses, 609 611,613 Elizabeth Street caught fire. \*Photos by Joe Bayona

www.amboyguardian.com