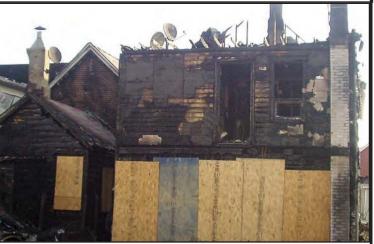

# Perth Amboy Fire Severely Damages 3 Homes \*\*Photos by Joe Bayona

By; Joe Bayona
PERTH AMBOY - A blaze
broke out on Sunday night
that severely damaged 3
homes on Elizabeth Street in
Perth Amboy.

According to fire Chief David Volk, the call came into the fire department at approximately 8:30 PM. Upon arrival, firefighters found heavy fire in the rear of 609 Elizabeth St., a vacant building. The flames quickly spread to adjoining structures at 611 and 613 Elizabeth St. At one point the flames were so intense that they completely incinerated a wooden fence that stood between the properties of 609 and 611. A boat that was on a trailer in the back yard of 611 Elizabeth St. was also destroyed.

Additional units from Sayreville and South Amboy were called to the scene to fight the 5 hour blaze. An additional unit from Sayreville as well as one each from Woodbridge and Colonia were called in to standby at central fire headquarters.

There were no injuries reported, but 12 people found themselves homeless. None of the 12 needed relocation as they were going to stay with relatives.

Chief Volk credits firefighters with a good stop, keeping the fire from spreading even further than it did given the head start the blaze had before their arrival.

The cause of the fire is under investigation.

(\*See Photo Page 1)

PERTH AMBOY - On Sunday night 12/25/12 three houses, 609 611,613 Elizabeth Street caught fire. \*Photos by Joe Bayona

www.amboyguardian.com