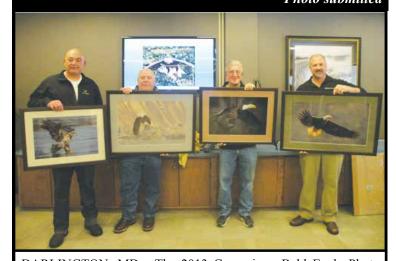

### Conowingo Dam Announces Winners Of Third Annual Bald Eagle Photo Contest \*Photo submitted

DARLINGTON, MD - The 2013 Conowingo Bald Eagle Photo Contest winners display their prize-winning photos. Left to right are: Ami Dyan of Amboy, N.J. (fourth place winner), Herbert Burket of Paradise, Pa. (third place winner, Paul McFadden of Lebanon, Pa. (second place winner) and displaying the 2014 winning photo "Bald Eagle Soaring" taken by Mitch Adolph of Lutherville, Md. is Conowingo Shoreline Specialist Fred Smith.