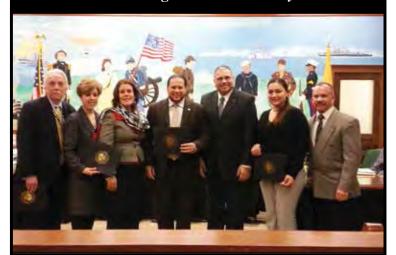

### City Employees Recognized for Affordable Health Care Act Counseling - 2/26/14 \*Photo by C. Maxwell

PERTH AMBOY - Mayor Wilda Diaz along with US Department of Health and Human Services Dennis Gonzalez (3<sup>rd</sup> from Right) pose with City Employees who completed the Certification as Counselors for the Affordable Health Care Act. Perth Amboy and Jersey City are the only towns in the State offering assistance to those who need to side up for Affordable Health Care.