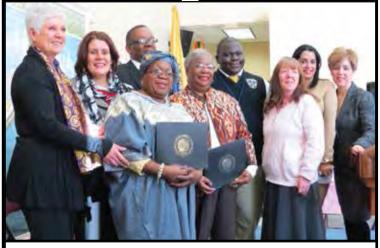

### City Employees Recognized for Affordable Health Care Act Counseling - 2/26/14 \*Photo by C. Maxwell

PERTH AMBOY - Mayor Wilda Diaz along with US Department of Health and Human Services Dennis Gonzalez (3<sup>rd</sup> from Right) pose with City Employees who completed the Certification as Counselors for the Affordable Health Care Act. Perth Amboy and Jersey City are the only towns in the State offering assistance to those who need to side up for Affordable Health Care.