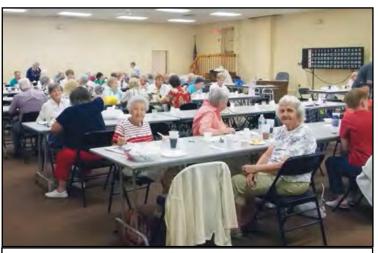

### Mayor Henry Relocates Seniors Back to South Stevens Avenue

SOUTH AMBOY - Seniors enjoy bingo at their old location on South Stevens Avenue. \*Photo by Aaron Beers

By: Beverly Samuelson & Carolyn Maxwell

SOUTH AMBOY - A recent false alarm at the Y prompted Mayor Fred Henry to move the Seniors back to their old location on Stevens Avenue.

The Senior's Community Room was located on the 2<sup>nd</sup> floor of the

Y. There are 52 steps to navigate to reach the 1<sup>st</sup> floor. Emergency Services responded quickly to the alarm. The difficulty of having some Seniors who rely on wheelchairs and walkers located on the 2<sup>nd</sup> level without having the use of elevators presented a major problem.