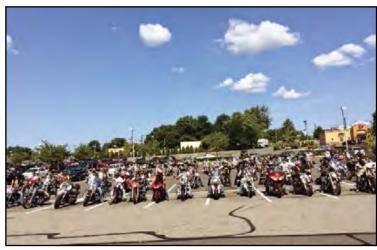

# David's Touch Foundation Charity Motorcycle Run "Touching Lives... One Child at a Time"

Press Release
WOODBRIDGE - The David's Touch Foundation hosted a "Touching Lives... One Child at a Time" Police Escorted Charity Motorcycle Run with the assistance of the Perth Amboy, Woodbridge and Carteret Police Departments on Saturday, August 9, 2014. The run began and ended at the Shannon Rose in Woodbridge (855 Saint George's Avenue) - traveling throughout Carteret,

David was nine years old when he lost his battle with lymphoma. The foundation was created by his mother , president and co-founder Jenny Rosada to keep David's memory and legacy alive.

The David's Touch Foundation Charity Motorcycle run. Bottom Photo - Motorcyclists approach High Street from Market Street in Perth Amboy