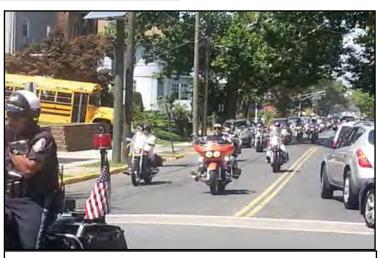

David was nine years old when he lost his battle with lymphoma. The foundation was created by his mother , president and co-founder Jenny Rosada to keep David's memory and legacy alive.

The David's Touch Foundation Charity Motorcycle run. Bottom Photo - Motorcyclists approach High Street from Market Street in Perth Amboy