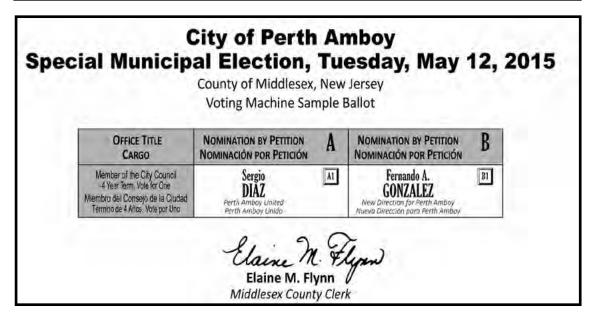

She mentioned the literacy program that will take place this summer and a new adult community theater. The Art Council will have their first show on Memorial Day Weekend. She enthusiastically announced the Fireworks Spectacular which will be held on Thursday, July 2, 2015 in conjunction with South Amboy and Staten Island. She thanked Mayor James Otto of Staten Island and Fred Henry of South Amboy. Diaz spoke about the recent November 2014 election. There will be an election on Tuesday, May 12, 2015 which will determine the last council seat.