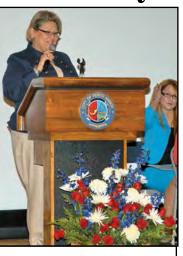

# **Mayor Diaz Delivers** the 2015 State of the **City Address**

Easter Celebration

Dr. Sandrie Serrano Bermudez

By: Katherine Massopust PERTH AMBOY - The Mayor's Chief of Staff Lissette Martinez opened the ceremony up by thanking a lengthy list of politicians, organizations and boards at the 2015 State of the City. She then introduced Dr. Sandrie Serrano Bermudez of the Hand Foundation. Dr. Serrano is First Lady of Vineland, New Jersey where her husband, Ruben Bermudez is Mayor. Dr. Serrano is also a

Mayor Wilda Diaz \*Photos by Paul W. Wang

motivational speaker and life coach.

She began her speech, "What a privilege and honor it is. Vision without action is simply an illusion." She referred to Mayor Diaz as, "A woman of great value - a transcending woman that's had a remarkable run. She created an open and honest government (in Perth Amboy). She is inspiring and a go-getter. Everyone grows. She is a woman who

#### Continued From Page 1 takes action – a transcending

vision. She took an unwavering stance to stabilize the inherited debt of \$250 million. Her administration established a capital improvement project. She saved the community from near bankruptcy. You fight the good fight. You brought in industry where companies have \$600 million invested in Perth Amboy through process and progress. That's something serious and amazing to see. She is the first woman elected Mayor of the New Jersey Urban Mayors Association (NJUMA)."

Dr. Serrano continued, "20 years ago, Mayor Diaz started out as a bank teller. She started from the ground and worked her way up. She graduated from Perth Amboy High School in 1983. A dedicated activist, she was on the board of the Jewish Renaissance Foundation. She was featured in Real Simple Magazine as the Accidental Mayor. She was inducted to the Perth Amboy High School Hall of Fame."