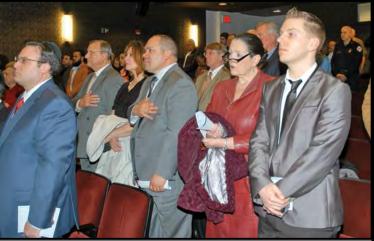

The audience stands for the Pledge to the Flag \*Photos by Paul W. Wang

WCTC Radio Personality Bert Baron stands next to Deputy Police Chief Larry Cattano during the Invocation

Mayor Diaz poses with her proud family, (L to R) son, Greg Jr., daughter Samantha and husband Greg