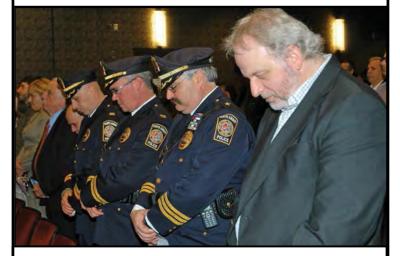

The audience stands for the Pledge to the Flag \*Photos by Paul W. Wang

WCTC Radio Personality Bert Baron stands next to Deputy Police Chief Larry Cattano during the Invocation

Mayor Diaz poses with her proud family, (L to R) son, Greg Jr., daughter Samantha and husband Greg