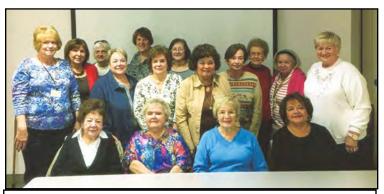

The 2016 Members of the Perth Amboy Auxiliary \*Photo Courtesy of Perth Amboy Auxiliary

members loyally volunteered walking the halls of the hospital sharing their love and compassion with the patients, supplying them with books, magazines or just a smile.